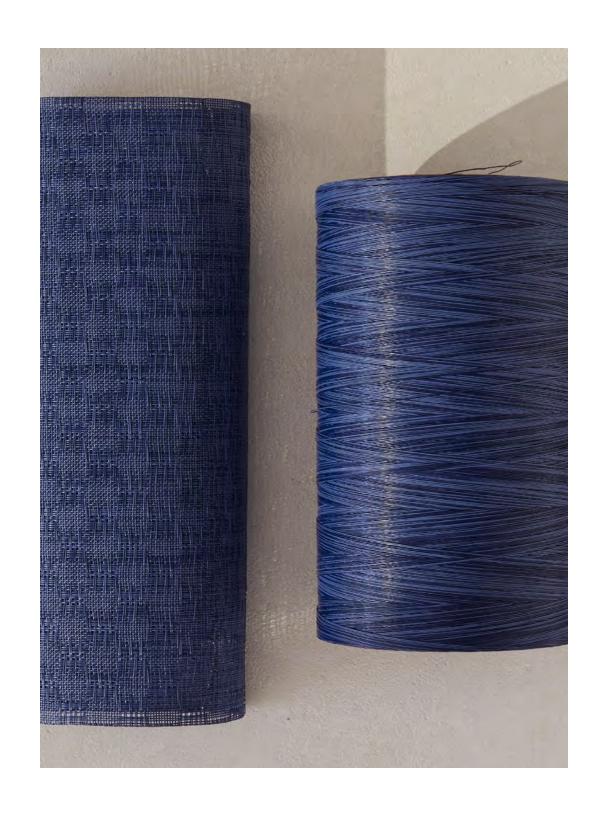

Our Bicolor Yarn

SAND, Signal

,

NATURAL, Basketweave

SUNSET, Bamboo

SHERBET, Kimono

 $\mathbf{1}$ 

TWILIGHT, Signal