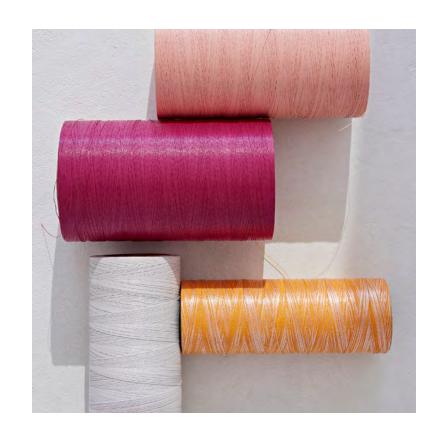

Our Bicolor Yarn

SAND, Signal

,

NATURAL, Basketweave

SUNSET, Bamboo

SHERBET, Kimono

 $\mathbf{1}$ 

TWILIGHT, Signal