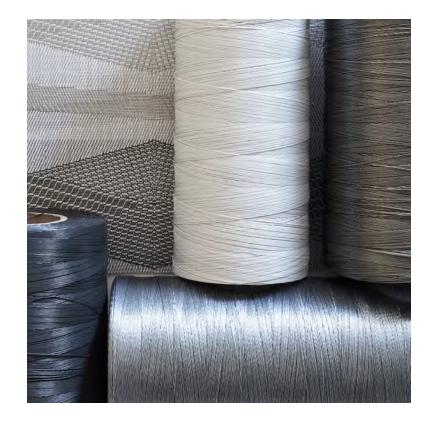

Our Bicolor Yarn

SAND, Signal

,

NATURAL, Basketweave

SUNSET, Bamboo

SHERBET, Kimono

 $\mathbf{1}$ 

TWILIGHT, Signal