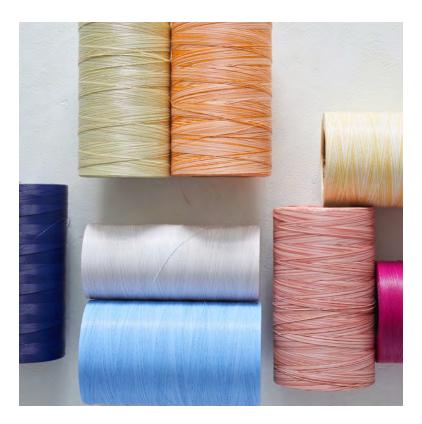

Our Bicolor Yarn

SAND, Signal

,

NATURAL, Basketweave

SUNSET, Bamboo

SHERBET, Kimono

 $\mathbf{1}$ 

TWILIGHT, Signal