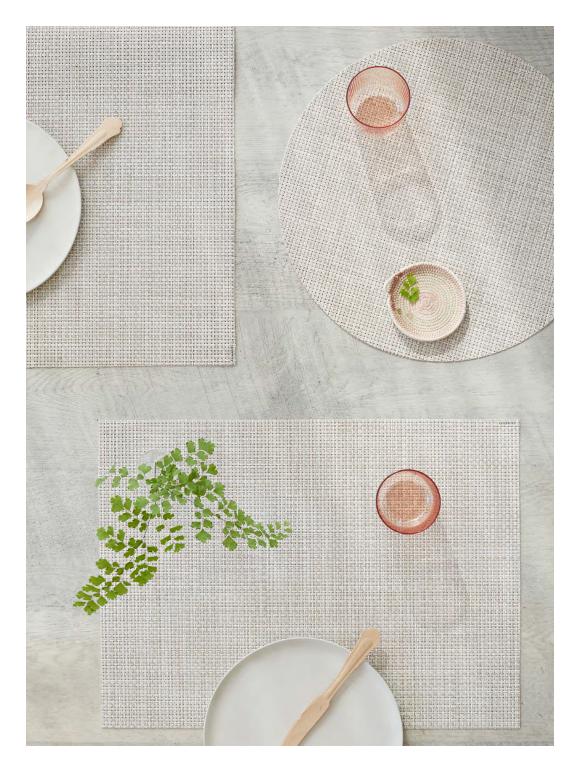

Our Bicolor Yarn

SAND, Signal

,

NATURAL, Basketweave

SUNSET, Bamboo

SHERBET, Kimono

 $\mathbf{1}$ 

TWILIGHT, Signal

BLUE JEAN, Bay Weave

WILDFLOWER, Rhythm

WILDFLOWER, Rhythm

VANILLA, Rhythm

 $\sim$  24

VANILLA, Rhythm

VANILLA, Kimono

Bold Stripe Shag Mats