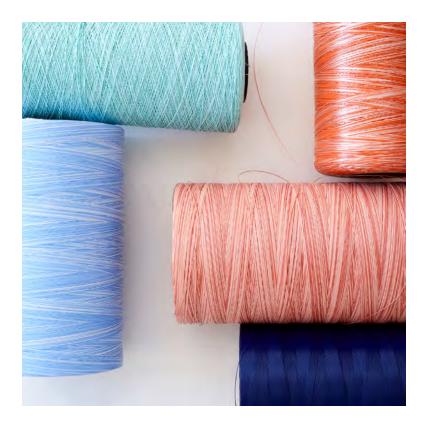

Our Bicolor Yarn

SAND, Signal

,

NATURAL, Basketweave

SUNSET, Bamboo

SHERBET, Kimono

 $\mathbf{1}$ 

TWILIGHT, Signal